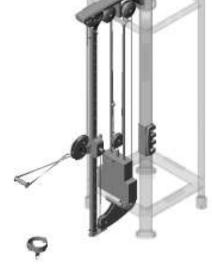

# Multi-Jungle Stations Guide

MJCORE (MJCORE-STA)







MJTP (MJTP-STA)







**MJHAR** 



MJLP (MJLP-STA)



MJLPD (MJPD-STA)



## MJRW (MJRW-STA)

# MJRWD (MJRWD-STA)



MJAXO (MJAXO-STA)



MJACO (MJACO-STA)



# **MJBLNKSHRD**

- This is an empty station with a shroud.

### **MJBLANK**

- This is an empty station with nothing at all.

### NOTE:

- All stations can be ordered separately by adding "-STA" to the station code.
- Example: MJAXO station only (no core) would be MJAXO-STA and includes the weight stacks.

#### How to convert MJ5 to and MJ8:

- Order MJ4 with any 3 new stations. The forth station has to be MJBLANK.
- Need to order P/N MJAXO Boom/Part Number 76418xx (in the correct frame color) and the Hardware Kit/Part Number 8062001 thru service.
- Discard the old 5<sup>th</sup> stack tower.