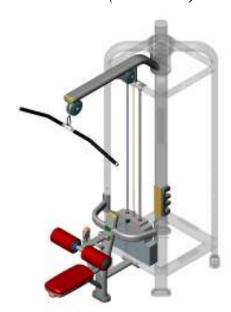

# Multi-Jungle Stations Guide

MJCORE (MJCORE-STA)







MJTP (MJTP-STA)







**MJHAR** 



MJLP (MJLP-STA)



MJLPD (MJPD-STA)



## MJRW (MJRW-STA)

# MJRWD (MJRWD-STA)



MJAXO (MJAXO-STA)



MJACO (MJACO-STA)



# **MJBLNKSHRD**

- This is an empty station with a shroud.

### **MJBLANK**

- This is an empty station with nothing at all.

### NOTE:

- All stations can be ordered separately by adding "-STA" to the station code.
- Example: MJAXO station only (no core) would be MJAXO-STA and includes the weight stacks.

#### How to convert MJ5 to and MJ8:

- Order MJ4 with any 3 new stations. The forth station has to be MJBLANK.
- Need to order P/N MJAXO Boom/Part Number 76418xx (in the correct frame color) and the Hardware Kit/Part Number 8062001 thru service.
- Discard the old 5<sup>th</sup> stack tower.