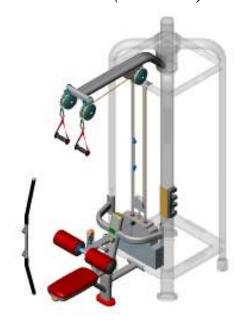

# Multi-Jungle Stations Guide

MJCORE (MJCORE-STA)







MJTP (MJTP-STA)







**MJHAR** 



MJLP (MJLP-STA)



MJLPD (MJPD-STA)



## MJRW (MJRW-STA)

# MJRWD (MJRWD-STA)



MJAXO (MJAXO-STA)



MJACO (MJACO-STA)



# **MJBLNKSHRD**

- This is an empty station with a shroud.

### **MJBLANK**

- This is an empty station with nothing at all.

### NOTE:

- All stations can be ordered separately by adding "-STA" to the station code.
- Example: MJAXO station only (no core) would be MJAXO-STA and includes the weight stacks.

#### How to convert MJ5 to and MJ8:

- Order MJ4 with any 3 new stations. The forth station has to be MJBLANK.
- Need to order P/N MJAXO Boom/Part Number 76418xx (in the correct frame color) and the Hardware Kit/Part Number 8062001 thru service.
- Discard the old 5<sup>th</sup> stack tower.