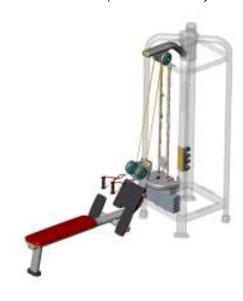

# Multi-Jungle Stations Guide

MJCORE (MJCORE-STA)







MJTP (MJTP-STA)







**MJHAR** 



MJLP (MJLP-STA)



MJLPD (MJPD-STA)



## MJRW (MJRW-STA)

# MJRWD (MJRWD-STA)



MJAXO (MJAXO-STA)



MJACO (MJACO-STA)



# **MJBLNKSHRD**

- This is an empty station with a shroud.

### **MJBLANK**

- This is an empty station with nothing at all.

### NOTE:

- All stations can be ordered separately by adding "-STA" to the station code.
- Example: MJAXO station only (no core) would be MJAXO-STA and includes the weight stacks.

#### How to convert MJ5 to and MJ8:

- Order MJ4 with any 3 new stations. The forth station has to be MJBLANK.
- Need to order P/N MJAXO Boom/Part Number 76418xx (in the correct frame color) and the Hardware Kit/Part Number 8062001 thru service.
- Discard the old 5<sup>th</sup> stack tower.