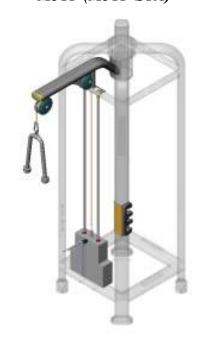

# Multi-Jungle Stations Guide

MJCORE (MJCORE-STA)







MJTP (MJTP-STA)







**MJHAR** 



MJLP (MJLP-STA)



MJLPD (MJPD-STA)



## MJRW (MJRW-STA)

# MJRWD (MJRWD-STA)



MJAXO (MJAXO-STA)



MJACO (MJACO-STA)



# **MJBLNKSHRD**

- This is an empty station with a shroud.

### **MJBLANK**

- This is an empty station with nothing at all.

### NOTE:

- All stations can be ordered separately by adding "-STA" to the station code.
- Example: MJAXO station only (no core) would be MJAXO-STA and includes the weight stacks.

#### How to convert MJ5 to and MJ8:

- Order MJ4 with any 3 new stations. The forth station has to be MJBLANK.
- Need to order P/N MJAXO Boom/Part Number 76418xx (in the correct frame color) and the Hardware Kit/Part Number 8062001 thru service.
- Discard the old 5<sup>th</sup> stack tower.